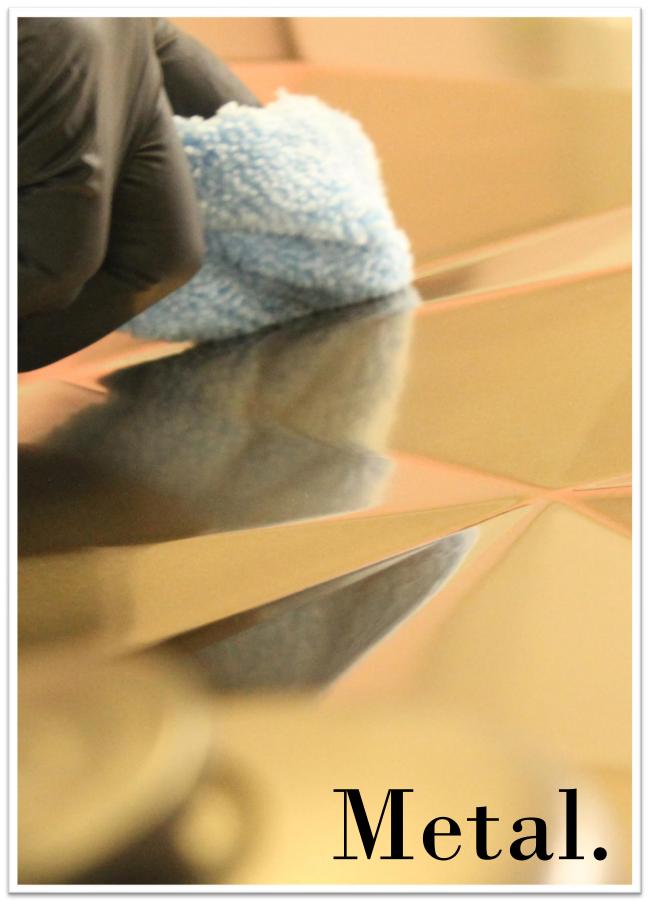

#### Metal Surfaces

**W\_4312** Vintage white bronze Polished and brushed Satin nano-sealing

**W\_4346** Vintage bleached brass Patina Natural

**W\_4359** Vintage red brass Sealed Satin

**W\_4358** Fused red brass Sealed Satin