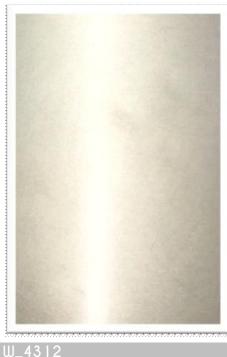

#### Metal Surfaces

**W\_4312** Vintage white bronze Polished and brushed Satin nano-sealing

**W\_4346** Vintage bleached brass Patina Natural

**W\_4359** Vintage red brass Sealed Satin

**W\_4358** Fused red brass Sealed Satin