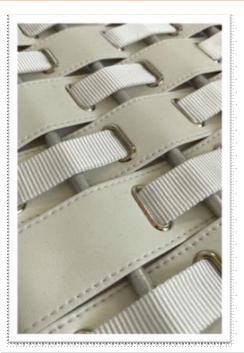

#### Upholstery

**W\_7011** Barbwire weave Organic Shammorphine Majilite Metallics

**W\_7012** Double basket weave Off-white leather Alcantara

**W\_7015** Maritime grid Alcantara Majilite

**W\_7013** Butterfly slice Alcantara