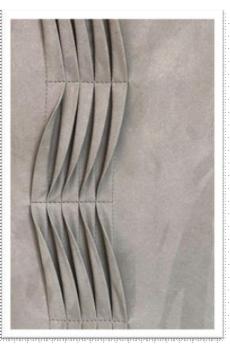

#### Upholstery

**W\_7011** Barbwire weave Organic Shammorphine Majilite Metallics

**W\_7012** Double basket weave Off-white leather Alcantara

**W\_7015** Maritime grid Alcantara Majilite

**W\_7013** Butterfly slice Alcantara