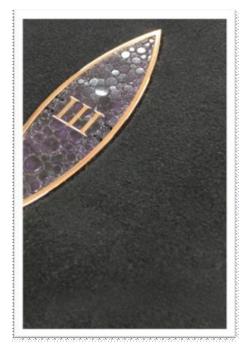

**W\_11048\_A** Cigars and Whiskey Cliffy bronze, Resin Polished stainless stee

proudly handcrafted in Austria

#### Three D Surfaces

**W\_11048\_B** Cigars and Whiskey Bark bronze, Resin Polished stainless steel

**W\_9168\_B** Autumn BAS Relief Antique White Gold / Silver Natural

**W\_11050\_A** Inclinitus Pearl White, Vintage Champagne Natural