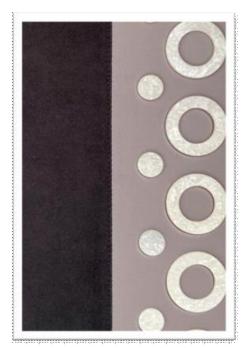

#### Upholstery

**W\_7020** Diamond blossoms Alcantara

**W\_7022** Shammorphine dots Pearl white Leather "lavendel"

**W\_7021** Belt me the coat, Henry! Majilite Naturals Stainless steel, Aluminium

**W\_7023** Shammorphine rings Pearl white, leather "lavendel" Alcantara deep black