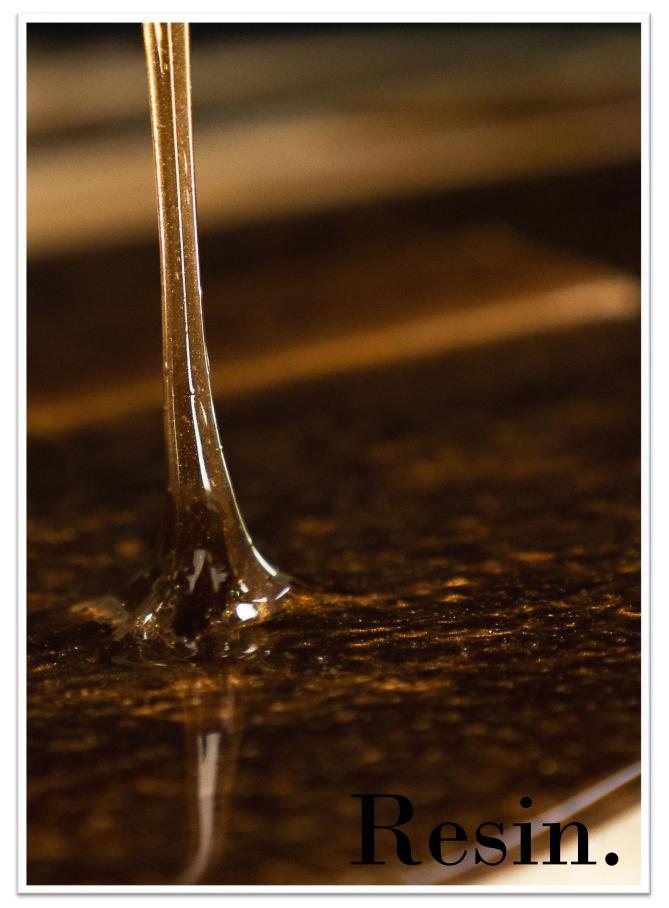

#### **Resin Surfaces**

**W\_9127\_B** Crazer Resin Marble Shadow splice Matte and glossy finish

**W\_9121** Waves Pearl white / bla Satin finish

**W\_9128** Petroleum 24K High-gloss finisl