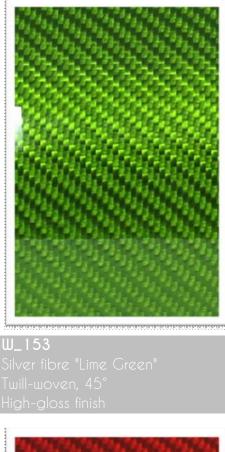

#### **Composite Surfaces**

**W\_155** Silver fibre "Fire Red" Twill-woven, 45° High-gloss finish

**W\_154** Silver fibre "Azur" Twill-woven, 45° High-gloss finish

**W\_156** Silver fibre "Flamingo' Twill-woven, 45° High-gloss finish