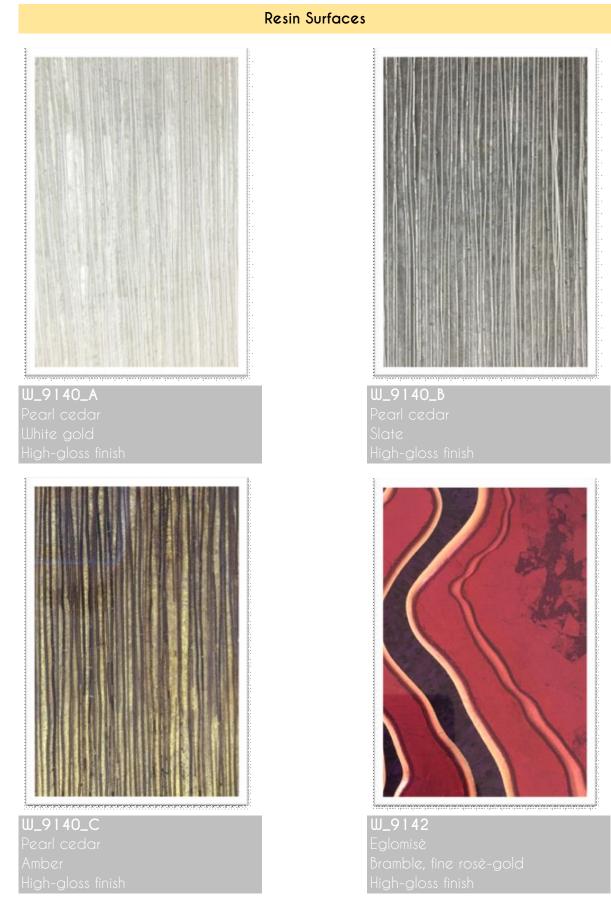

#### **Resin Surfaces**

**W\_9127\_B** Crazer Resin Marble Shadow splice Matte and glossy finish

**W\_9121** Waves Pearl white / bla Satin finish

**W\_9128** Petroleum 24K High-gloss finisl