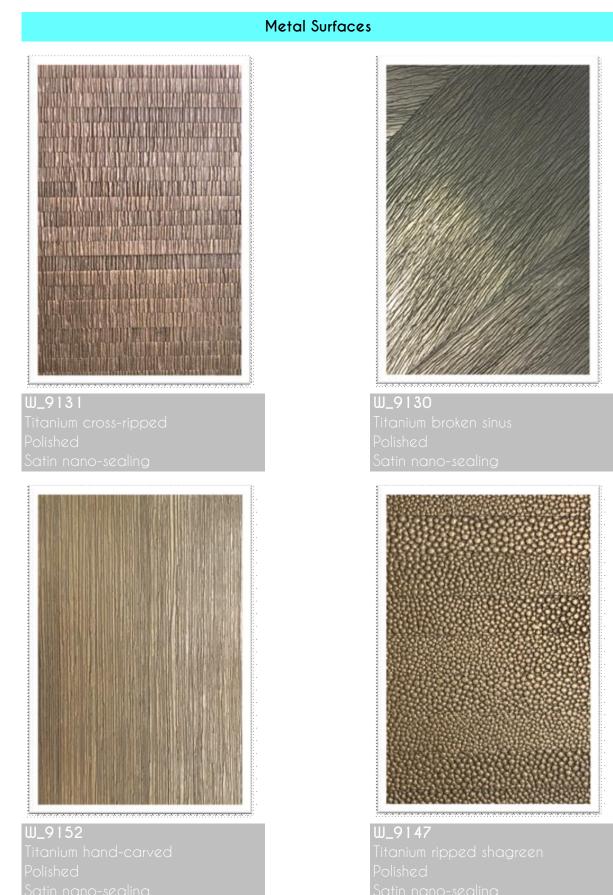

#### Metal Surfaces

**W\_4357** Fused Titanium Natural Waxed

**W\_4353** Washed out grid White bronze Polished, slightly patinated

**W\_4354** Bronze cracked gesso Black patina Waxed

**W\_4342** Handcarved vintage brass Patina Waxed