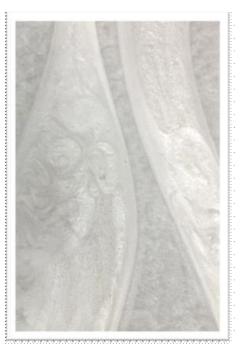

#### **W\_9133** Crystalline Anthrazite / royal blue / copp High-gloss finish

**W\_9135\_A** Archipelago Deep Azur / Bronze High-gloss finish

**W\_9134\_A** Crystalline Pearl white / bronzo High-gloss finish