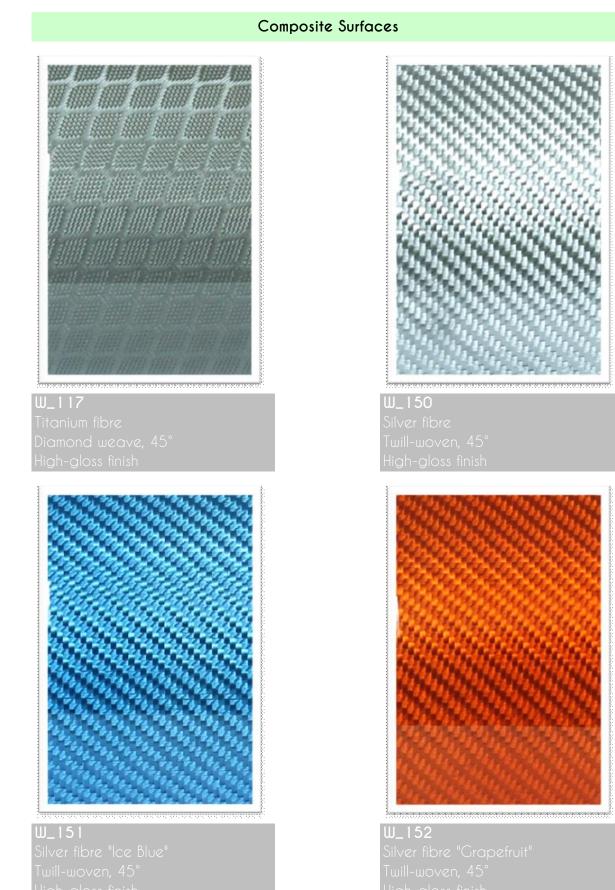

#### **Composite Surfaces**

**W\_155** Silver fibre "Fire Red" Twill-woven, 45° High-gloss finish

**W\_154** Silver fibre "Azur" Twill-woven, 45° High-gloss finish

**W\_156** Silver fibre "Flamingo' Twill-woven, 45° High-gloss finish