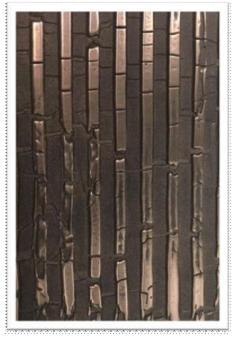

#### Metal Surfaces

**W\_4331** Aqua bronze Patina Natural

**W\_4335** Antique white bronze Patina Natural

**W\_4332** Bronze raindrop. Patina Natural

**W\_4336** Weathered bronze Patina Natural

proudly handcrafted in Austria