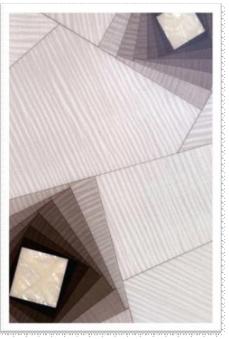

#### Metal Surfaces

**W\_4312** Vintage white bronze Polished and brushed Satin nano-sealing

**W\_4346** Vintage bleached brass Patina Natural

**W\_4359** Vintage red brass Sealed Satin

**W\_4358** Fused red brass Sealed Satin