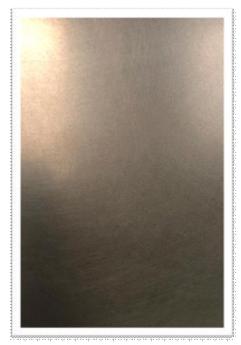

#### Metal Surfaces

**W\_4312** Vintage white bronze Polished and brushed Satin nano-sealing

**W\_4346** Vintage bleached brass Patina Natural

**W\_4359** Vintage red brass Sealed Satin

**W\_4358** Fused red brass Sealed Satin