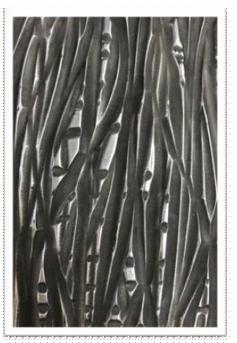

#### Metal Surfaces

**W\_4331** Aqua bronze Patina Natural

**W\_4335** Antique white bronze Patina Natural

**W\_4332** Bronze raindrop. Patina Natural

**W\_4336** Weathered bronze Patina Natural

proudly handcrafted in Austria