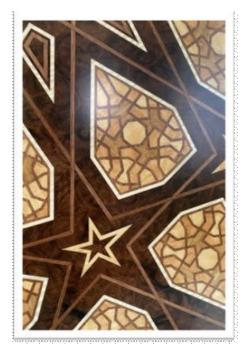

#### Wood Surfaces

**W\_8013** Helios Marquetry Nut-burl, Sicamore Satin Finish

**W\_11051\_B** Polygon Marquetry MOP eye Aquamarine Sicamore, M.o.P. Satin Finish

**W\_11051\_A** Polygon Marquetry MOP eye White Sicamore, Mother of Pea Satin Finish

**W\_11052** Astral bloom Marquetry Slate Sicamore, Stainless stee Satin Finish / Mirror-polished

proudly handcrafted in Austria