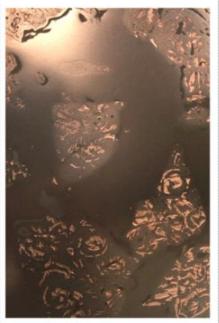

#### Metal Surfaces

**W\_4331** Aqua bronze Patina Natural

**W\_4335** Antique white bronze Patina Natural

**W\_4332** Bronze raindrop. Patina Natural

**W\_4336** Weathered bronze Patina Natural

proudly handcrafted in Austria