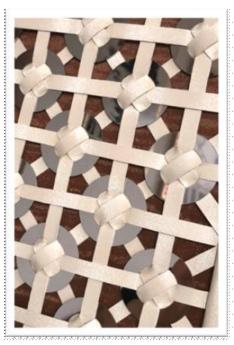

#### Upholstery

**W\_7011** Barbwire weave Organic Shammorphine Majilite Metallics

**W\_7012** Double basket weave Off-white leather Alcantara

**W\_7015** Maritime grid Alcantara Majilite

**W\_7013** Butterfly slice Alcantara