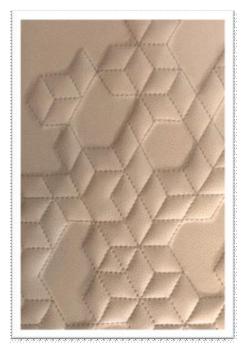

#### Wood Surfaces

**W\_8013** Helios Marquetry Nut-burl, Sicamore Satin Finish

**W\_11051\_B** Polygon Marquetry MOP eye Aquamarine Sicamore, M.o.P. Satin Finish

**W\_11051\_A** Polygon Marquetry MOP eye White Sicamore, Mother of Pea Satin Finish