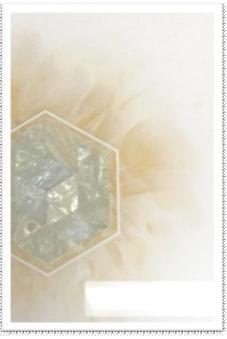

#### Wood Surfaces

**W\_11040\_A** Cherry Blossom Maple, MoP, marbled copp High-gloss finish

**W\_11042** Astral flowers Maple, nut burl, marbled gold lea: High-gloss finish

**W\_11040\_B** Cherry Blossom Nut burl, MoP, marbled copper Satin finish

**W\_11043** Astral flowers Nut burl, maple, marbled gold leaf High-gloss finish

proudly handcrafted in Austria