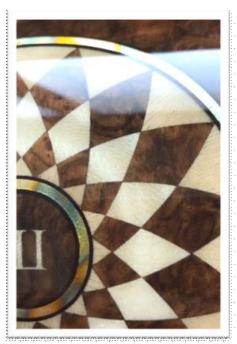

#### Wood Surfaces

**W\_8013** Helios Marquetry Nut-burl, Sicamore Satin Finish

**W\_11051\_B** Polygon Marquetry MOP eye Aquamarine Sicamore, M.o.P. Satin Finish

**W\_11051\_A** Polygon Marquetry MOP eye White Sicamore, Mother of Pea Satin Finish