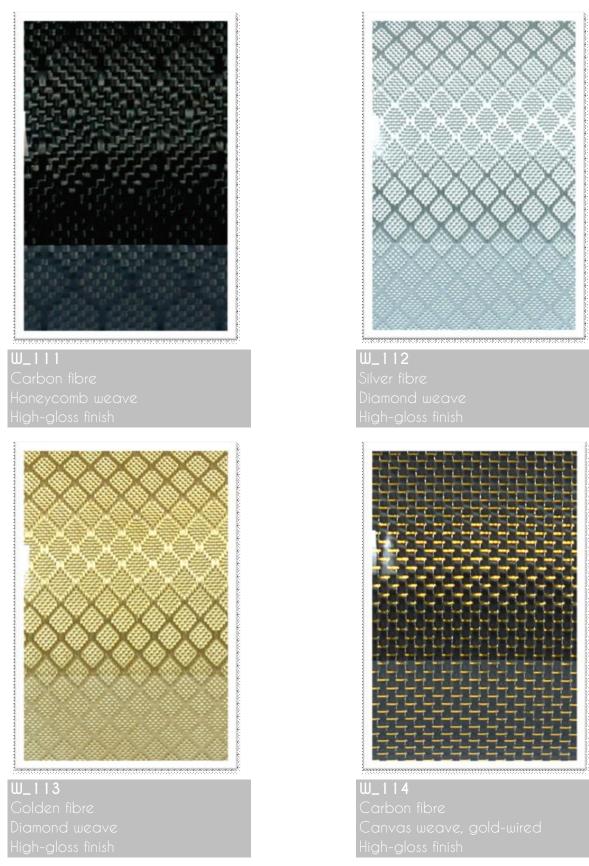

#### Metal Surfaces

**W\_4312** Vintage white bronze Polished and brushed Satin nano-sealing

**W\_4346** Vintage bleached brass Patina Natural

**W\_4359** Vintage red brass Sealed Satin

**W\_4358** Fused red brass Sealed Satin