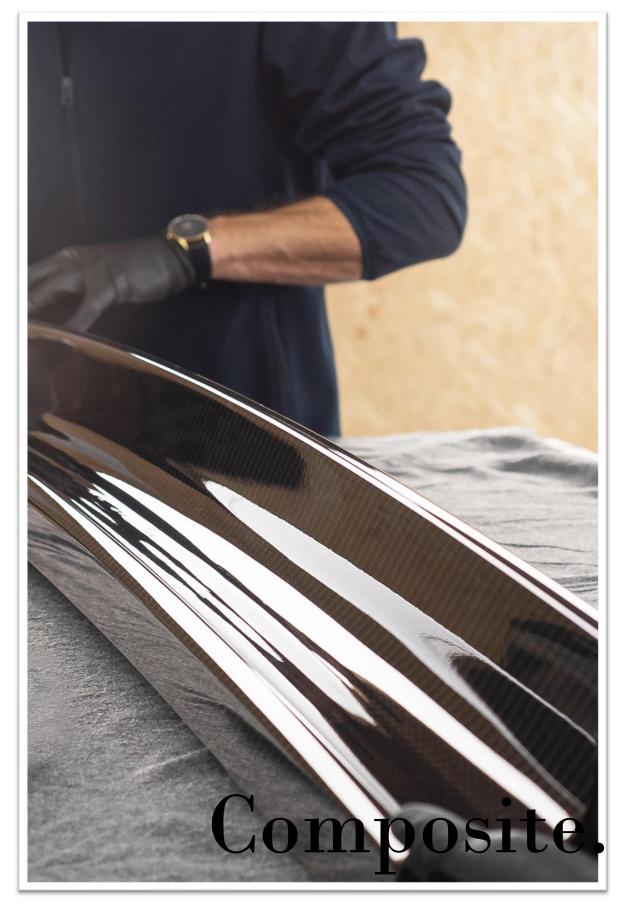

#### **Composite Surfaces**

**W\_100** Carbon fibre Twill-woven, 45 High-gloss finish

**W\_100\_C** Carbon fibre "Smaragd" Twill-woven, 45° High-gloss finish

**W\_100\_B** Carbon fibre Twill-woven, aligned High-gloss finish

**W\_100\_D** Carbon fibre "Bordeaux" Twill-woven, 45° High-gloss finish