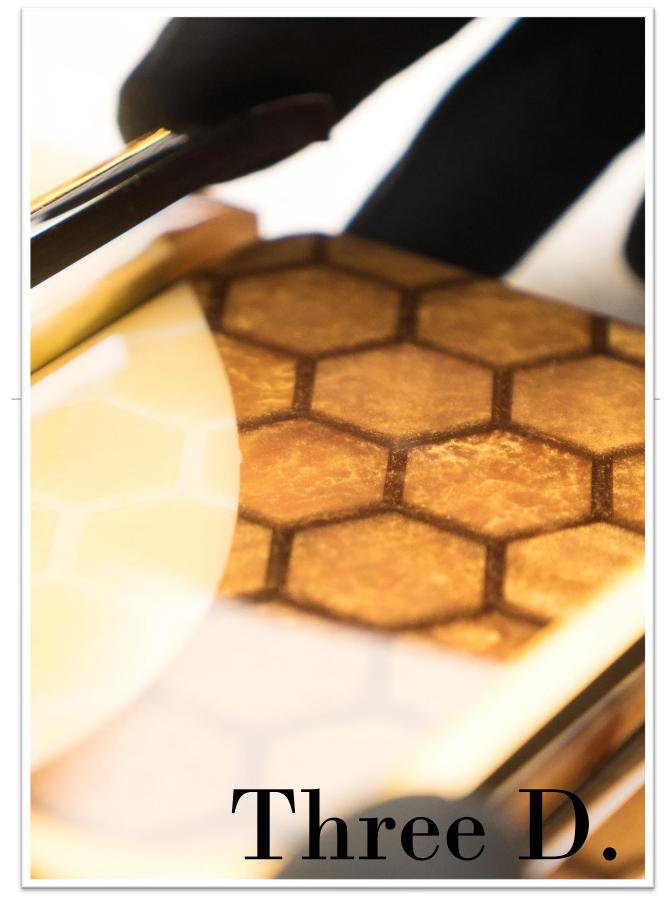

**W\_11044\_A** Honeycomb Weathered bronze Shammorphine Pear

proudly handcrafted in Austria