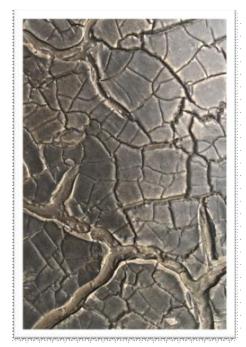

#### Metal Surfaces

**W\_4324** Cracked Bronze Black granular Patinated, nature

**W\_9108\_A** Welded cast Bronze Black patina Satin nano-sealing

**W\_9120** Autumn Leaves Bronze, Resin Slightly patinated