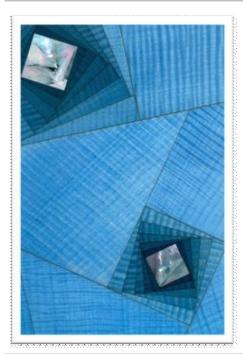

#### Three D Surfaces

**W\_11037\_C** Shagreen backbone Azur / fine silver Alcantara lining "chest nut"

**W\_11041** Shammorphine Aqua Water theme Fluent pearl / aqua

**W\_11038** Hypostracum L`or blanc High-gloss finis