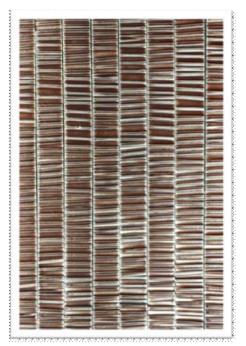

#### Metal Surfaces

**W\_4324** Cracked Bronze Black granular Patinated, nature

**W\_9108\_A** Welded cast Bronze Black patina Satin nano-sealing

**W\_9120** Autumn Leaves Bronze, Resin Slightly patinated