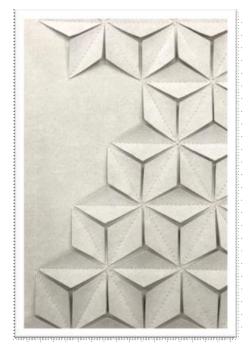

#### Three D Surfaces

**W\_11031** Honeymoon Resin, Bronze High-gloss and satin finis

**W\_11037\_A** Shagreen backbone Dark purple / Rosè gold Alcantara lining "deep black

**W\_11032** Louvrè Resin, Stainless steel High-gloss finish

**W\_11035** Hypostracum Blanc Aurum High-aloss finis

proudly handcrafted in Austria