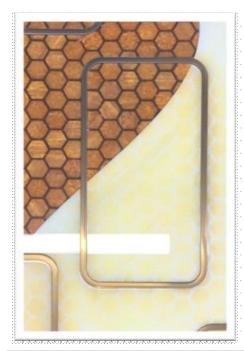

#### Three D Surfaces

**W\_11031** Honeymoon Resin, Bronze High-gloss and satin finis

**W\_11037\_A** Shagreen backbone Dark purple / Rosè gold Alcantara lining "deep black

**W\_11032** Louvrè Resin, Stainless steel High-gloss finish

**W\_11035** Hypostracum Blanc Aurum High-aloss finis

proudly handcrafted in Austria