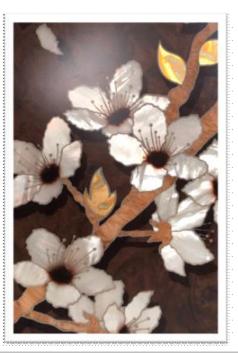

#### Wood Surfaces

**W\_11040\_A** Cherry Blossom Maple, MoP, marbled copp High-gloss finish

**W\_11042** Astral flowers Maple, nut burl, marbled gold lea: High-gloss finish

**W\_11040\_B** Cherry Blossom Nut burl, MoP, marbled copper Satin finish