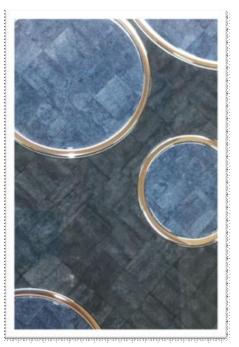

#### Three D Surfaces

**W\_11031** Honeymoon Resin, Bronze High-gloss and satin finis

**W\_11037\_A** Shagreen backbone Dark purple / Rosè gold Alcantara lining "deep black

**W\_11032** Louvrè Resin, Stainless steel High-gloss finish

**W\_11035** Hypostracum Blanc Aurum High-aloss finis

proudly handcrafted in Austria