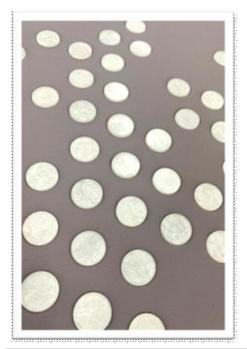

#### Upholstery

**W\_7020** Diamond blossoms Alcantara

**W\_7022** Shammorphine dots Pearl white Leather "lavendel"

**W\_7021** Belt me the coat, Henry! Majilite Naturals Stainless steel, Aluminium

**W\_7023** Shammorphine rings Pearl white, leather "lavendel" Alcantara deep black